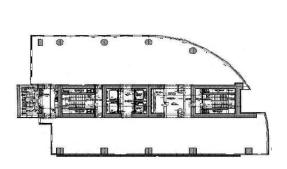

----|--------------|
| Year of construction | 2006         |
| Parking ratio        | 1 / 257 sq m |
| Total building area  | 11 322 sq m  |

#### **Commercial terms**

| Office space*      | after login * |
|--------------------|---------------|
| Parking            | after login * |
| Service charge*    | after login * |
| Minimum lease term | after login * |
| Availability       | after login * |
|                    |               |

\* Asking terms for m<sup>2</sup>/month

Location



Available space

2 311 sq m

Available office space

478 sq m Minimum office space

i·O

# officefinder.ro

## Standard fit-Out



| 0 | Security         |
|---|------------------|
| @ | Fibre optics     |
|   | Switchboard      |
| ⊞ | Openable windows |
|   |                  |

# Typical floor plan



### Available space

| Floor | Vacant space        | Availability        |
|-------|---------------------|---------------------|
| 2     | please contact us * | please contact us * |
| 7     | please contact us * | please contact us * |
| 8     | please contact us * | please contact us * |
| 14    | please contact us * | please contact us * |
| Total | after login *       |                     |

## Public transport

Metro: M1, M2 Bus: 86,133,300 Tram: 24, 42, 45

## Contact

& +40 21 302 3400 More information